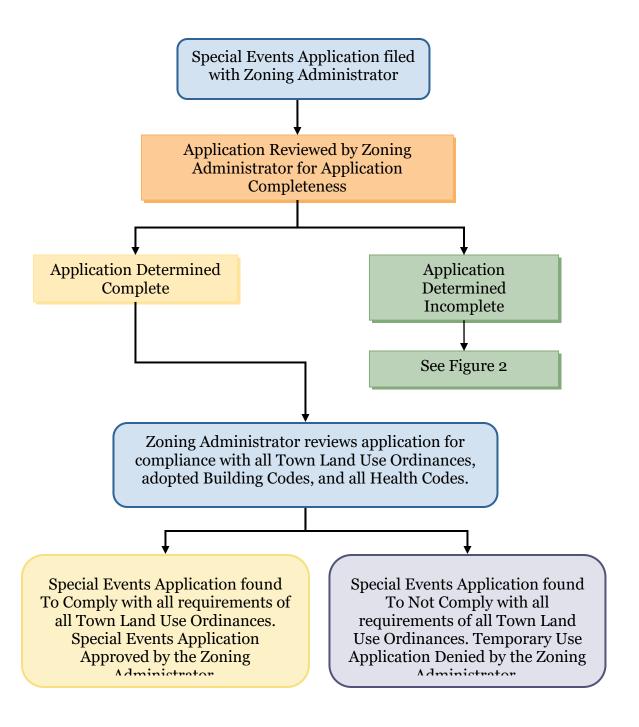

-----------------|----|
|------------------------------------------------------------------------------------------|----|

- $\square$  2. One (1) 8 1/2 inch x11 inch size copy of a Site Plan drawn to a scale identifying the following:
  - a. The location and dimension of the property boundaries.
  - b. The location of all roads and streets serving the property, or proposed to serve the property, and including any Permits as required by Garfield County or the Utah Department of Transportation, as applicable.
  - c. The location and dimension of all existing and proposed ingress and egress points and off-street parking.
  - d. Additional information required to meet the adopted Building Codes and Health Codes, as may be applicable.

## FIGURE 1 SPECIAL EVENTS APPLICATION REVIEW PROCEDURES



## FIGURE 2 DETERMINATION OF APPLICATION COMPLETENESS DESCRIPTION