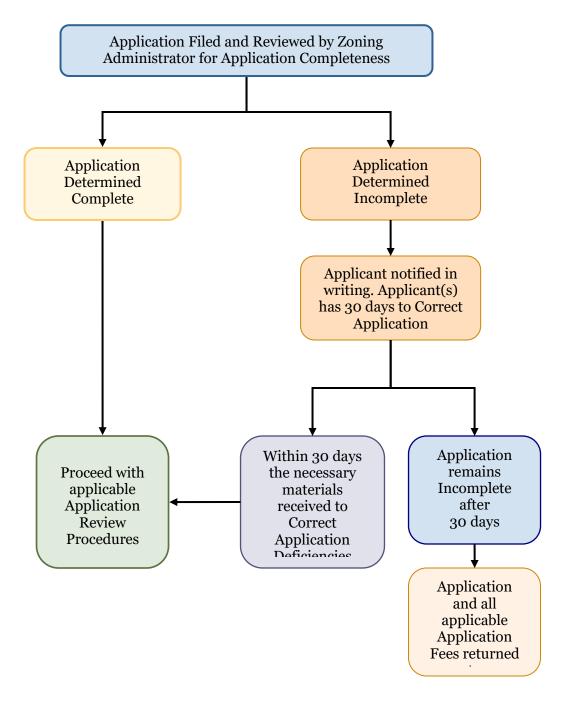

----------------------------------------------|----|

- $\square$  2. One (1) 8 1/2 inch x11 inch size copy of a Site Plan drawn to a scale identifying the following:
  - a. The location and dimension of the property boundaries.
  - b. The location of all roads and streets serving the property, or proposed to serve the property, and including any Permits as required by Garfield County or the Utah Department of Transportation, as applicable.
  - c. The location and dimension of all existing and proposed ingress and egress points and off-street parking.
  - d. Additional information required to meet the adopted Building Codes and Health Codes, as may be applicable.

## FIGURE 1 SPECIAL EVENTS APPLICATION REVIEW PROCEDURES



## FIGURE 2 DETERMINATION OF APPLICATION COMPLETENESS DESCRIPTION