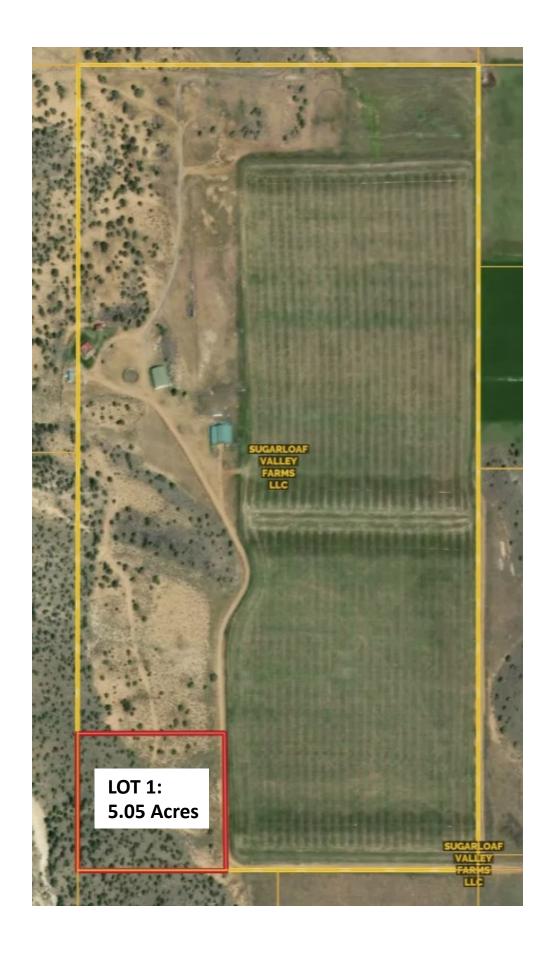

|                                                                               | (Notary)                                                                  |
|                                                                                                                                                                                                           |                                                                               |                                                                           |

### **CONCEPT PLAN FOR ALL 8 PROPOSED LOTS:**

Lo1 1: 5.05 acres, Lot 2: 5.02 acres, Lot 3: 5.1 acres, Lot 4: 6.77 acres, Lot 5: 5.08 acres, Lot 6: 5.1 acres, Lot 7: 5.15 acres, Lot 8: 42.97 acres



# CONCEPT PLAN FOR LOT 1 ONLY: 5.05 acres



### CONCEPT PLAN FOR LOT 2 ONLY: 5.02 acres



## CONCEPT PLAN FOR LOT 3 ONLY: 5.1 acres



## CONCEPT PLAN FOR LOT 4 ONLY: 6.77 acres



### **CONCEPT PLAN FOR LOT 5 ONLY:** 5.08 acres



## CONCEPT PLAN FOR LOT 6 ONLY: 5.1 acres



### **CONCEPT PLAN FOR LOT 7 ONLY:** 5.15 acres





### **CONCEPT PLAN: Roadway**



# **CONCEPT PLAN: Pipeline** (See purple and gray dotted line)



### **CONCEPT PLAN: Main Irrigation Line** (See purple solid line)



## **CONCEPT PLAN: Current Well Locations** (See blue icon markers)



### **CONCEPT PLAN: EXISTING PERC TEST MARKER**

(See Blue Marker Icon on Lot 5)

NOTE: We have Bruce Chelser scheduled to come out to perform additional perc tests on Saturday 4/30 & Sunday 5/1, weather permitting



# **CONCEPT PLAN: FIRETRUCK TURN AROUND PARKING AREA*