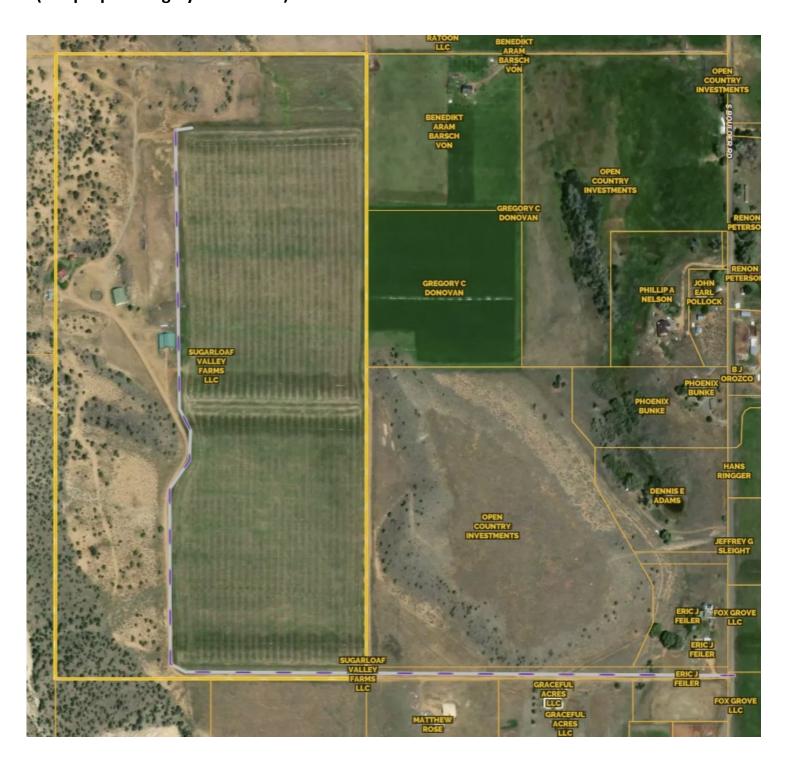

### **CONCEPT PLAN FOR ALL 8 PROPOSED LOTS:**

Lo1 1: 5.05 acres, Lot 2: 5.02 acres, Lot 3: 5.1 acres, Lot 4: 6.77 acres, Lot 5: 5.08 acres, Lot 6: 5.1 acres, Lot 7: 5.15 acres, Lot 8: 42.97 acres