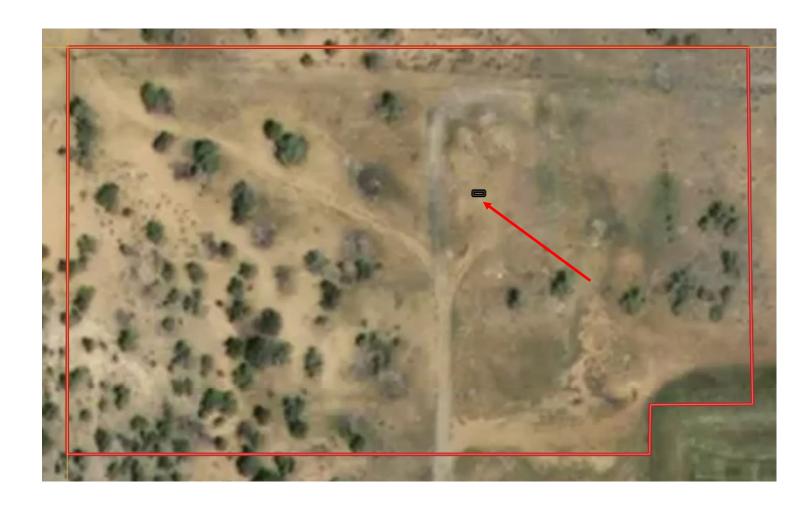

## CONCEPT PLAN FOR LOT 4 ONLY: 6.77 acres

### **CONCEPT PLAN: CURRENT SEPTIC LOCATIONS**

Lot 4: (See black rectangle with red arrow)