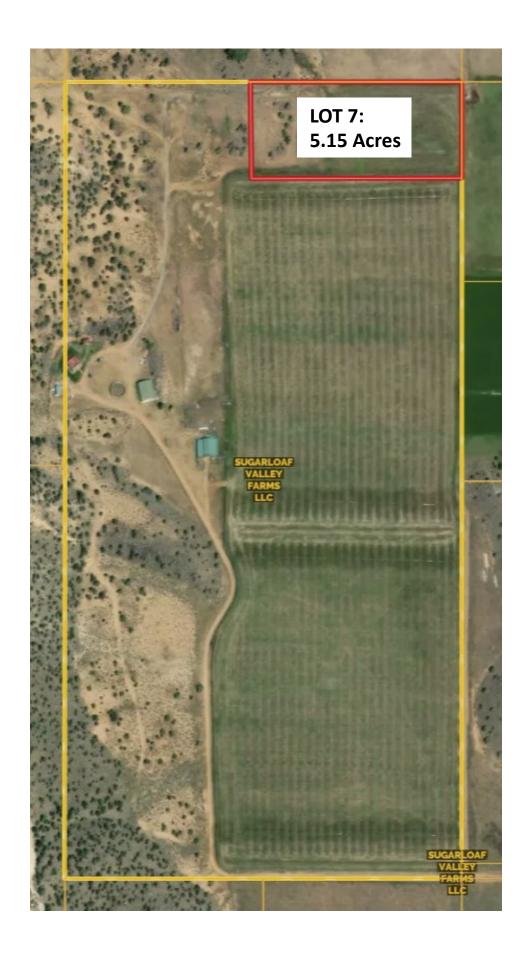

|                                                                               |                                                                           |

### **CONCEPT PLAN FOR ALL 8 PROPOSED LOTS:**

Lo1 1: 5.05 acres, Lot 2: 5.02 acres, Lot 3: 5.1 acres, Lot 4: 6.77 acres, Lot 5: 5.08 acres, Lot 6: 5.1 acres, Lot 7: 5.15 acres, Lot 8: 42.97 acres



# CONCEPT PLAN FOR LOT 1 ONLY: 5.05 acres



### CONCEPT PLAN FOR LOT 2 ONLY: 5.02 acres



## CONCEPT PLAN FOR LOT 3 ONLY: 5.1 acres



## CONCEPT PLAN FOR LOT 4 ONLY: 6.77 acres



### **CONCEPT PLAN FOR LOT 5 ONLY:** 5.08 acres



## CONCEPT PLAN FOR LOT 6 ONLY: 5.1 acres



### **CONCEPT PLAN FOR LOT 7 ONLY:** 5.15 acres





### **CONCEPT PLAN: Roadway**



# **CONCEPT PLAN: Pipeline** (See purple and gray dotted line)



### **CONCEPT PLAN: Main Irrigation Line** (See purple solid line)



## **CONCEPT PLAN: Current Well Locations** (See blue icon markers)



### **CONCEPT PLAN: EXISTING PERC TEST MARKER**

(See Blue Marker Icon on Lot 5)

NOTE: We have Bruce Chelser scheduled to come out to perform additional perc tests on Saturday 4/30 & Sunday 5/1, weather permitting



# **CONCEPT PLAN: FIRETRUCK TURN AROUND PARKING AREA** (See orange line)



### **CONCEPT PLAN: CURRENT SEPTIC LOCATIONS**

Lot 4: (See black rectangle with red arrow)



### **CONCEPT PLAN: CURRENT SEPTIC LOCATIONS**

Lot 7: (See black rectangle with red arrow)