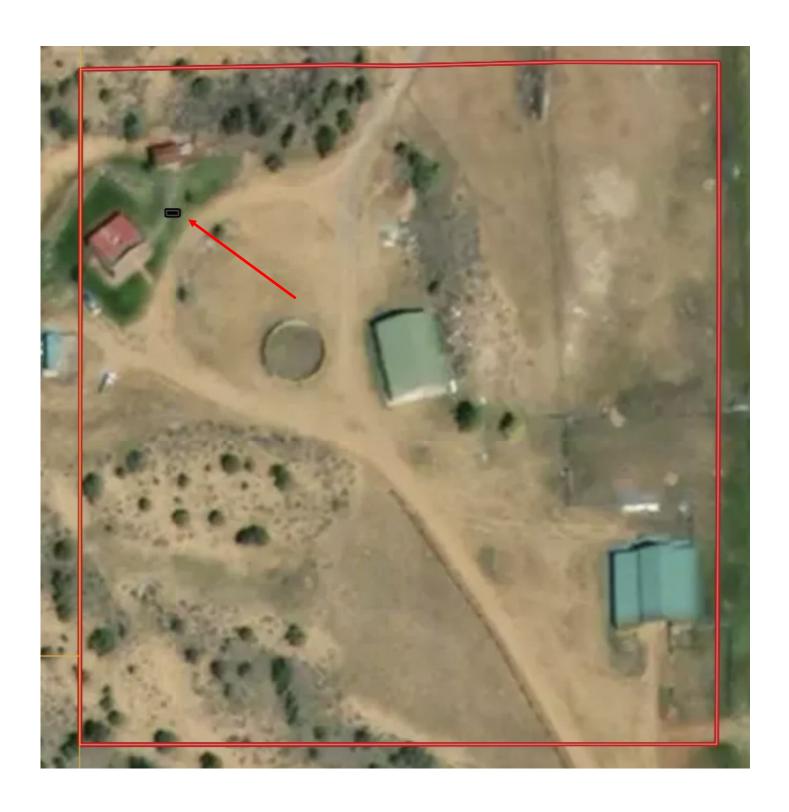

### **CONCEPT PLAN: CURRENT SEPTIC LOCATIONS**

Lot 4: (See black rectangle with red arrow)