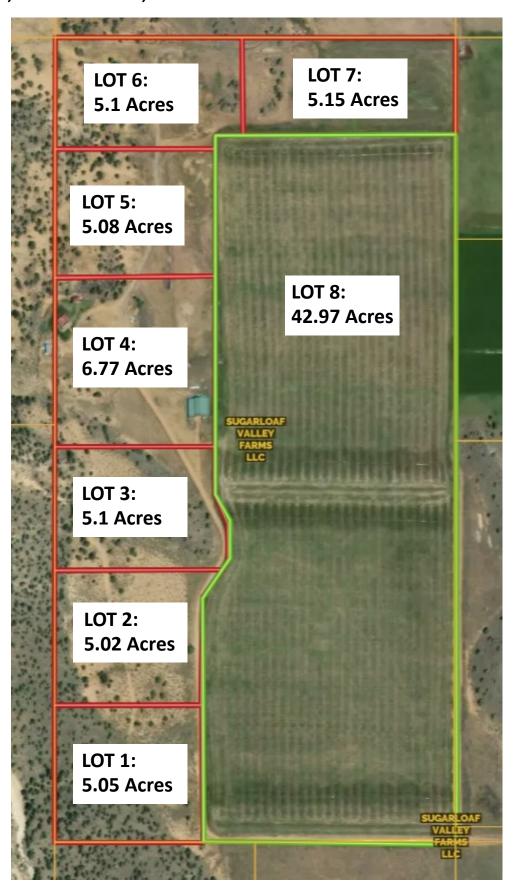

### **CONCEPT PLAN FOR ALL 8 PROPOSED LOTS:**

Lo1 1: 5.05 acres, Lot 2: 5.02 acres, Lot 3: 5.1 acres, Lot 4: 6.77 acres, Lot 5: 5.08 acres, Lot 6: 5.1 acres, Lot 7: 5.15 acres, Lot 8: 42.97 acres