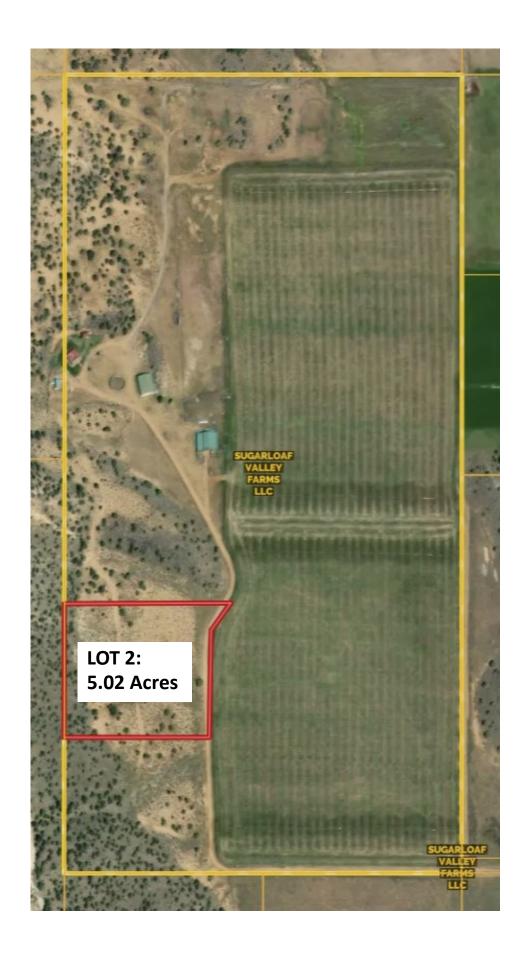

| (Notary)                                                                  |
|                                                                                                                                                                                                           |                                                                               |                                                                           |

### **CONCEPT PLAN FOR ALL 8 PROPOSED LOTS:**

Lo1 1: 5.05 acres, Lot 2: 5.02 acres, Lot 3: 5.1 acres, Lot 4: 6.77 acres, Lot 5: 5.08 acres, Lot 6: 5.1 acres, Lot 7: 5.15 acres, Lot 8: 42.97 acres



# CONCEPT PLAN FOR LOT 1 ONLY: 5.05 acres



### CONCEPT PLAN FOR LOT 2 ONLY: 5.02 acres



## CONCEPT PLAN FOR LOT 3 ONLY: 5.1 acres



## CONCEPT PLAN FOR LOT 4 ONLY: 6.77 acres



### **CONCEPT PLAN FOR LOT 5 ONLY:** 5.08 acres



## CONCEPT PLAN FOR LOT 6 ONLY: 5.1 acres



### **CONCEPT PLAN FOR LOT 7 ONLY:** 5.15 acres





### **CONCEPT PLAN: Roadway**



# **CONCEPT PLAN: Pipeline** (See purple and gray dotted line)



### **CONCEPT PLAN: Main Irrigation Line** (See purple solid line)



## **CONCEPT PLAN: Current Well Locations** (See blue icon markers)



### **CONCEPT PLAN: EXISTING PERC TEST MARKER**

(See Blue Marker Icon on Lot 5)

NOTE: We have Bruce Chelser scheduled to come out to perform additional perc tests on Saturday 4/30 & Sunday 5/1, weather permitting



# **CONCEPT PLAN: FIRETRUCK TURN AROUND PARKING AREA** (See orange line)



### **CONCEPT PLAN: CURR