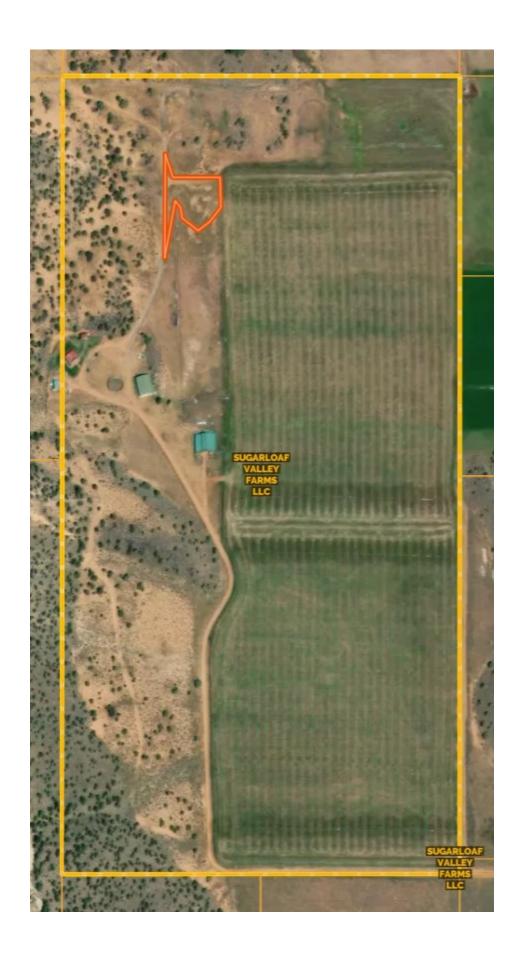

R LOT 2 ONLY: 5.02 acres



## CONCEPT PLAN FOR LOT 3 ONLY: 5.1 acres



## CONCEPT PLAN FOR LOT 4 ONLY: 6.77 acres



### **CONCEPT PLAN FOR LOT 5 ONLY:** 5.08 acres



## CONCEPT PLAN FOR LOT 6 ONLY: 5.1 acres



### **CONCEPT PLAN FOR LOT 7 ONLY:** 5.15 acres





### **CONCEPT PLAN: Roadway**



# **CONCEPT PLAN: Pipeline** (See purple and gray dotted line)



### **CONCEPT PLAN: Main Irrigation Line** (See purple solid line)



## **CONCEPT PLAN: Current Well Locations** (See blue icon markers)



### **CONCEPT PLAN: EXISTING PERC TEST MARKER**

(See Blue Marker Icon on Lot 5)

NOTE: We have Bruce Chelser scheduled to come out to perform additional perc tests on Saturday 4/30 & Sunday 5/1, weather permitting



# **CONCEPT PLAN: FIRETRUCK TURN AROUND PARKING AREA** (See orange line)



### **CONCEPT PLAN: CURRENT SEPTIC LOCATIONS**

Lot 4: (See black rectangle with red arrow)



### **CONCEPT PLAN: CURRENT SEPTIC LOCATIONS**

Lot 7: (See black rectangle with red arrow)