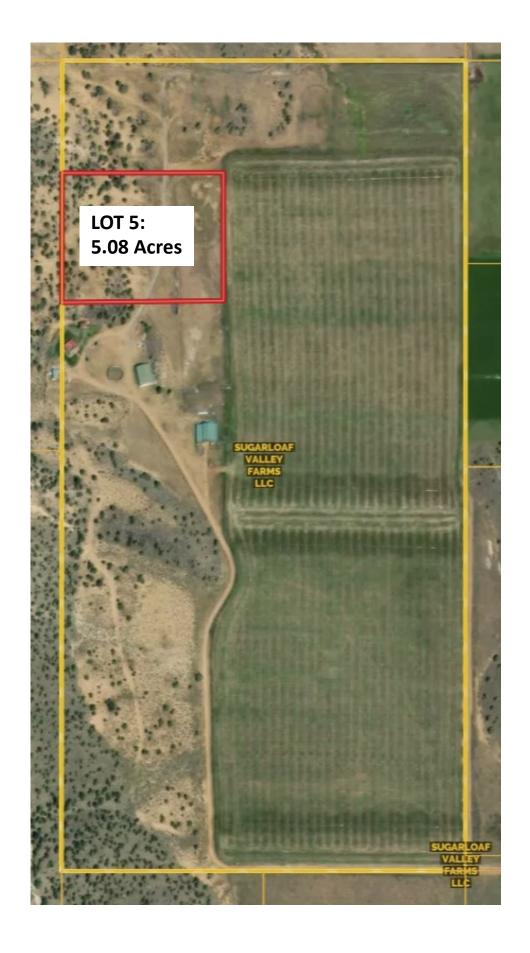

|
|                                                                                                                                                                                                           |                                                                               |                                                                           |

### **CONCEPT PLAN FOR ALL 8 PROPOSED LOTS:**

Lo1 1: 5.05 acres, Lot 2: 5.02 acres, Lot 3: 5.1 acres, Lot 4: 6.77 acres, Lot 5: 5.08 acres, Lot 6: 5.1 acres, Lot 7: 5.15 acres, Lot 8: 42.97 acres



# CONCEPT PLAN FOR LOT 1 ONLY: 5.05 acres



### CONCEPT PLAN FOR LOT 2 ONLY: 5.02 acres



## CONCEPT PLAN FOR LOT 3 ONLY: 5.1 acres



## CONCEPT PLAN FOR LOT 4 ONLY: 6.77 acres



### **CONCEPT PLAN FOR LOT 5 ONLY:** 5.08 acres



## CONCEPT PLAN FOR LOT 6 ONLY: 5.1 acres



### **CONCEPT PLAN FOR LOT 7 ONLY:** 5.15 acres





### **CONCEPT PLAN: Roadway**



# **CONCEPT PLAN: Pipeline** (See purple and gray dotted line)



### **CONCEPT PLAN: Main Irrigation Line** (See purple solid line)



## **CONCEPT PLAN: Current Well Locations** (See blue icon markers)



### **CONCEPT PLAN: EXISTING PERC TEST MARKER**

(See Blue Marker Icon on Lot 5)

NOTE: We have Bruce Chelser scheduled to come out to perform additional perc tests on Saturday 4/30 & Sunday 5/1, weather permitting



# **CONCEPT PLAN: FIRETRUCK TURN AROUND PARKING AREA** (See orange line)



### **CONCEPT PLAN: CURRENT SEPTIC LOCATIONS**

Lot 4: (See black rectangle with red arrow)



### **CONCEPT PLAN: CURRENT SEPTIC LOCATIONS**

Lot 7: (See black recta