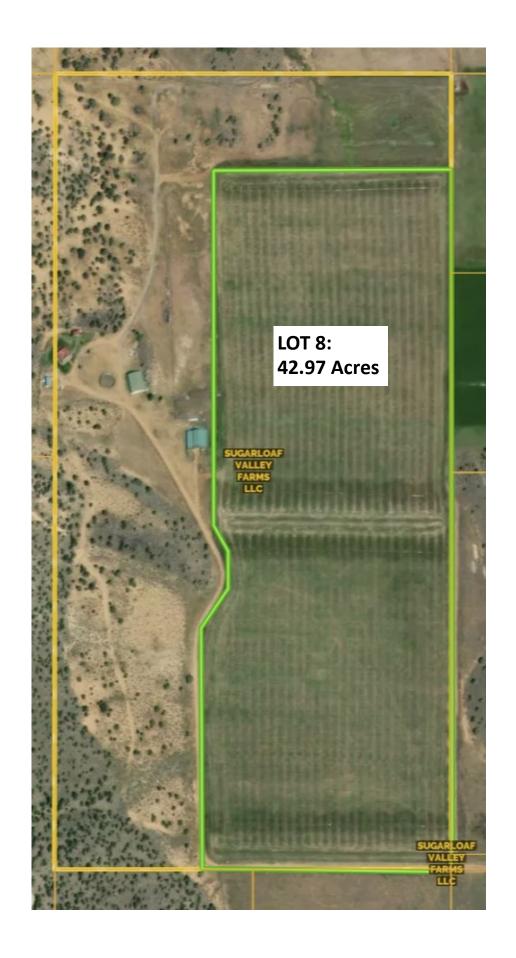

### **CONCEPT PLAN FOR ALL 8 PROPOSED LOTS:**

Lo1 1: 5.05 acres, Lot 2: 5.02 acres, Lot 3: 5.1 acres, Lot 4: 6.77 acres, Lot 5: 5.08 acres, Lot 6: 5.1 acres, Lot 7: 5.15 acres, Lot 8: 42.97 acres