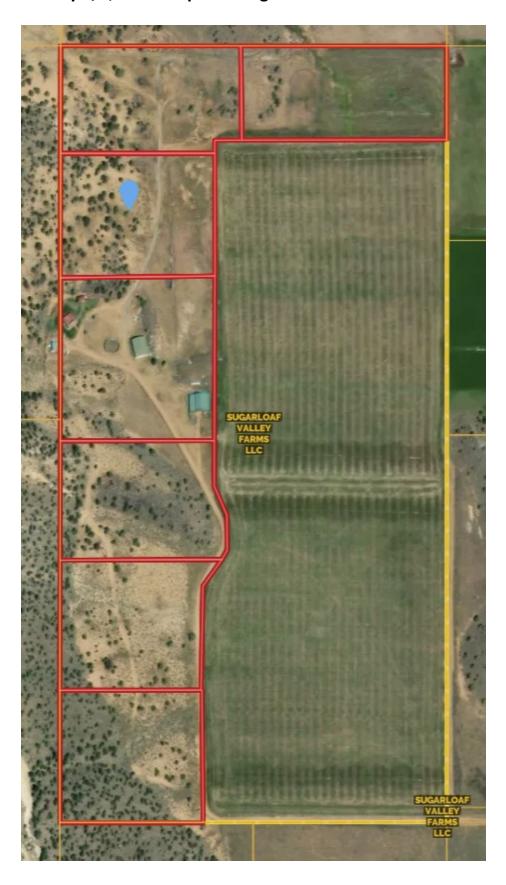

### **CONCEPT PLAN FOR ALL 8 PROPOSED LOTS:**

Lo1 1: 5.05 acres, Lot 2: 5.02 acres, Lot 3: 5.1 acres, Lot 4: 6.77 acres, Lot 5: 5.08 acres, Lot 6: 5.1 acres, Lot 7: 5.15 acres, Lot 8: 42.97 acres