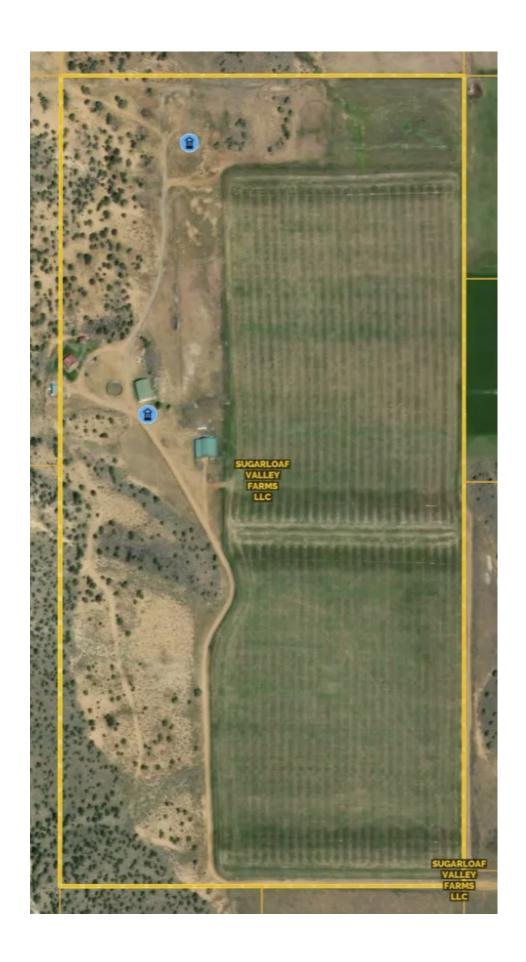

### **CONCEPT PLAN FOR ALL 8 PROPOSED LOTS:**

Lo1 1: 5.05 acres, Lot 2: 5.02 acres, Lot 3: 5.1 acres, Lot 4: 6.77 acres, Lot 5: 5.08 acres, Lot 6: 5.1 acres, Lot 7: 5.15 acres, Lot 8: 42.97 acres