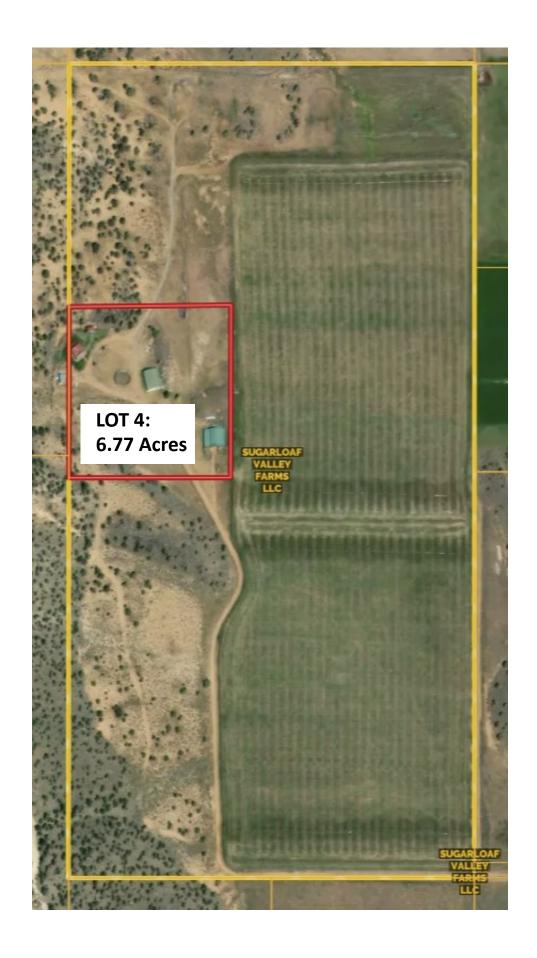

|
|                                                                                                                                                                                                           |                                                                               |                                                                           |

### **CONCEPT PLAN FOR ALL 8 PROPOSED LOTS:**

Lo1 1: 5.05 acres, Lot 2: 5.02 acres, Lot 3: 5.1 acres, Lot 4: 6.77 acres, Lot 5: 5.08 acres, Lot 6: 5.1 acres, Lot 7: 5.15 acres, Lot 8: 42.97 acres



# CONCEPT PLAN FOR LOT 1 ONLY: 5.05 acres



### CONCEPT PLAN FOR LOT 2 ONLY: 5.02 acres



## CONCEPT PLAN FOR LOT 3 ONLY: 5.1 acres



## CONCEPT PLAN FOR LOT 4 ONLY: 6.77 acres



### **CONCEPT PLAN FOR LOT 5 ONLY:** 5.08 acres



## CONCEPT PLAN FOR LOT 6 ONLY: 5.1 acres



### **CONCEPT PLAN FOR LOT 7 ONLY:** 5.15 acres





### **CONCEPT PLAN: Roadway**



# **CONCEPT PLAN: Pipeline** (See purple and gray dotted line)



### **CONCEPT PLAN: Main Irrigation Line** (See purple solid line)



## **CONCEPT PLAN: Current Well Locations** (See blue icon markers)



### **CONCEPT PLAN: EXISTING PERC TEST MARKER**

(See Blue Marker Icon on Lot 5)

NOTE: We have Bruce Chelser scheduled to come out to perform additional perc tests on Saturday 4/30 & Sunday 5/1, weather permitting



# **CONCEPT PLAN: FIRETRUCK TURN AROUND PARKING AREA** (See orange line)



### **CONCEPT PLAN: CURRENT SEPTIC LOCATIONS**

Lot 4: (See black rectangle with red arrow)



### **CONCEPT PLAN: