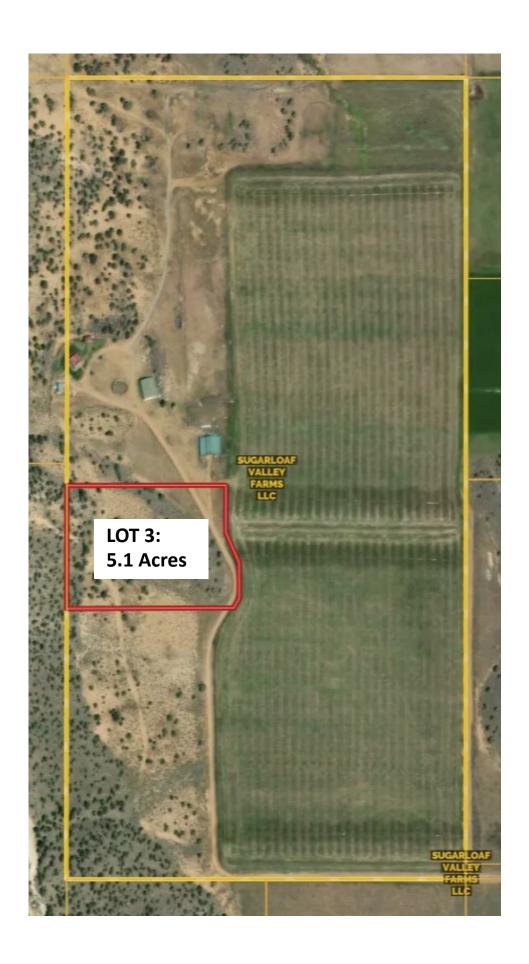

| (Notary)                                                                  |
|                                                                                                                                                                                                           |                                                                               |                                                                           |

### **CONCEPT PLAN FOR ALL 8 PROPOSED LOTS:**

Lo1 1: 5.05 acres, Lot 2: 5.02 acres, Lot 3: 5.1 acres, Lot 4: 6.77 acres, Lot 5: 5.08 acres, Lot 6: 5.1 acres, Lot 7: 5.15 acres, Lot 8: 42.97 acres



# CONCEPT PLAN FOR LOT 1 ONLY: 5.05 acres



### CONCEPT PLAN FOR LOT 2 ONLY: 5.02 acres



## CONCEPT PLAN FOR LOT 3 ONLY: 5.1 acres



## CONCEPT PLAN FOR LOT 4 ONLY: 6.77 acres



### **CONCEPT PLAN FOR LOT 5 ONLY:** 5.08 acres



## CONCEPT PLAN FOR LOT 6 ONLY: 5.1 acres



### **CONCEPT PLAN FOR LOT 7 ONLY:** 5.15 acres





### **CONCEPT PLAN: Roadway**



# **CONCEPT PLAN: Pipeline** (See purple and gray dotted line)



### **CONCEPT PLAN: Main Irrigation Line** (See purple solid line)



## **CONCEPT PLAN: Current Well Locations** (See blue icon markers)



### **CONCEPT PLAN: EXISTING PERC TEST MARKER**

(See Blue Marker Icon on Lot 5)

NOTE: We have Bruce Chelser scheduled to come out to perform additional perc tests on Saturday 4/30 & Sunday 5/1, weather permitting



# **CONCEPT PLAN: FIRETRUCK TURN AROUND PARKING AREA** (See orange line)



### **CONCEPT PLAN: CURRENT SEPTIC LOCATIONS**

Lot 4: (See black rec