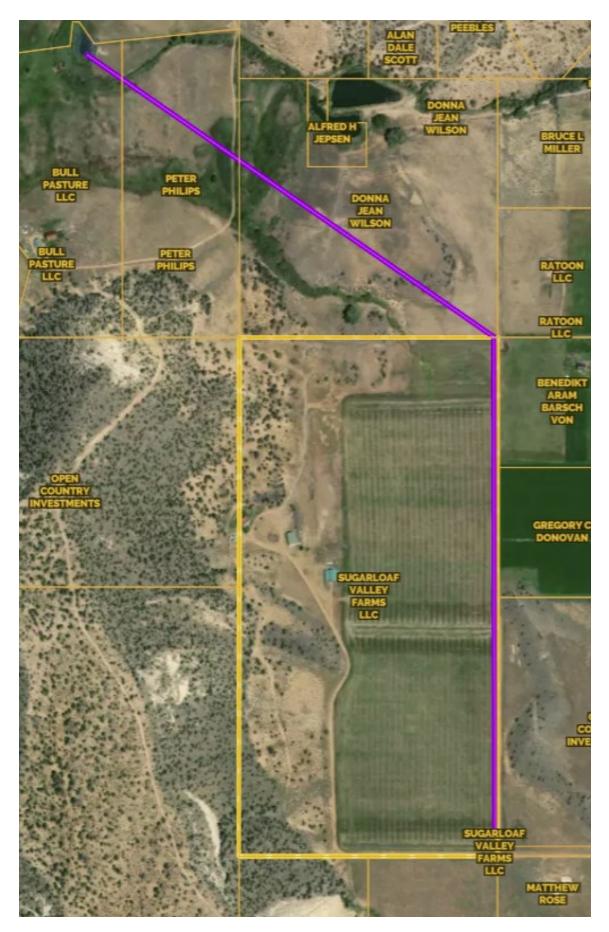

# **CONCEPT PLAN: Pipeline** (See purple and gray dotted line)

### **CONCEPT PLAN: Main Irrigation Line** (See purple solid line)