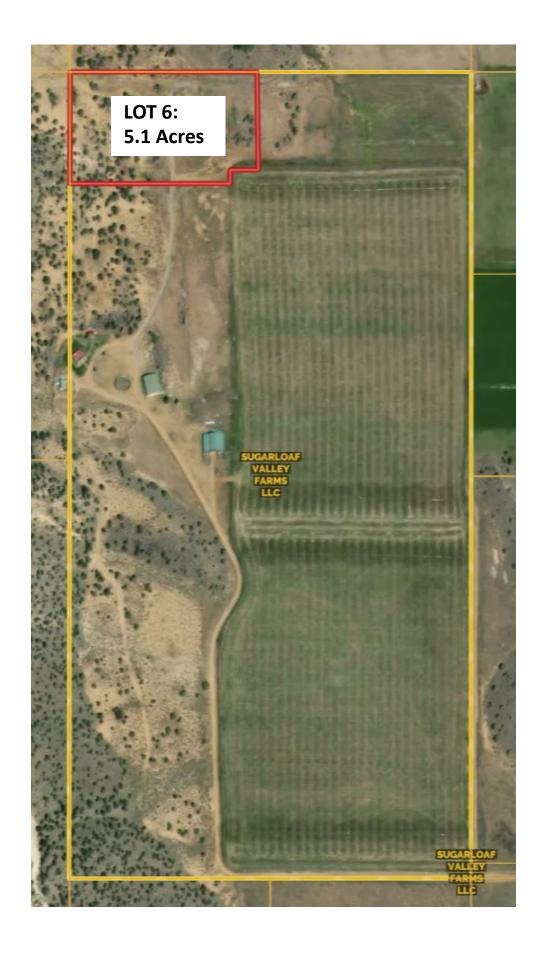

|                                                                               |                                                                           |

### **CONCEPT PLAN FOR ALL 8 PROPOSED LOTS:**

Lo1 1: 5.05 acres, Lot 2: 5.02 acres, Lot 3: 5.1 acres, Lot 4: 6.77 acres, Lot 5: 5.08 acres, Lot 6: 5.1 acres, Lot 7: 5.15 acres, Lot 8: 42.97 acres



# CONCEPT PLAN FOR LOT 1 ONLY: 5.05 acres



### CONCEPT PLAN FOR LOT 2 ONLY: 5.02 acres



## CONCEPT PLAN FOR LOT 3 ONLY: 5.1 acres



## CONCEPT PLAN FOR LOT 4 ONLY: 6.77 acres



### **CONCEPT PLAN FOR LOT 5 ONLY:** 5.08 acres



## CONCEPT PLAN FOR LOT 6 ONLY: 5.1 acres



### **CONCEPT PLAN FOR LOT 7 ONLY:** 5.15 acres





### **CONCEPT PLAN: Roadway**



# **CONCEPT PLAN: Pipeline** (See purple and gray dotted line)



### **CONCEPT PLAN: Main Irrigation Line** (See purple solid line)



## **CONCEPT PLAN: Current Well Locations** (See blue icon markers)



### **CONCEPT PLAN: EXISTING PERC TEST MARKER**

(See Blue Marker Icon on Lot 5)

NOTE: We have Bruce Chelser scheduled to come out to perform additional perc tests on Saturday 4/30 & Sunday 5/1, weather permitting



# **CONCEPT PLAN: FIRETRUCK TURN AROUND PARKING AREA** (See orange line)



### **CONCEPT PLAN: CURRENT SEPTIC LOCATIONS**

Lot 4: (See black rectangle with red arrow)



### **CONCEPT PLAN: CURRENT SEPTIC LOCATIONS**

Lot 7: (See black rectangle with red arrow)