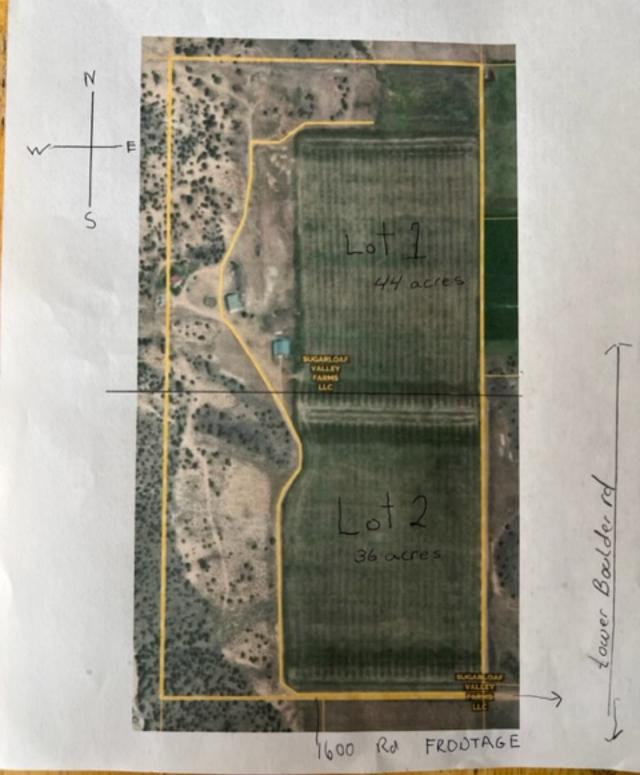

Concept plan #1
Deer Ranch
301 E 1600 S off Lower Boulder rd
Boulder Utah 84716

We, Shawn Owen, Kristel Owen, Josh Owen, Robert Owen and Donna Owen as Sugarloaf Valley Farms, are proposing to subdivide our 80 acres at the above address into two lots.

Lot 1 will be on the North section consisting of 44 acres. The dividing Line will run East to West. It consists of farm land, Slickrock and all the dwellings.

Lot 2 will be on the South section consisting of 36 acres. The dividing Line will run East It consists of farm land and slickrock

Access to both lots will be on 1600 rd off of the lower Boulder road as per existing easements. We are envisioning selling to local family ranchers and/or family farmers.

Deer Ranch