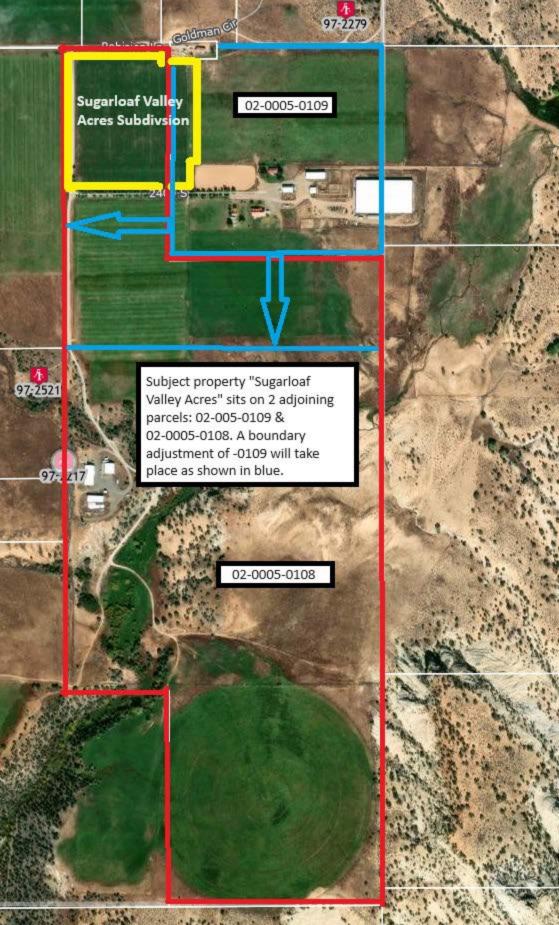

#### 3. The Concept Plan Application should include the following:

- A conceptual layout of the proposed subdivision for the entire area of the subdivision site (hereinafter the "Subject Property") including all proposed lots meeting the minimum development standards required by the Boulder Town Zoning Ordinance for the Zoning District in which the Subject Property is located including lot area, lot frontage, lot width, and yard requirements.
- A conceptual layout of all streets including proposed rights-of-way widths, street lengths, and proposed street connections to all adjacent streets and adjoining properties.
- North arrow, scale, and date of preparation.
- ★ Vicinity map.
- Proposed subdivision name.