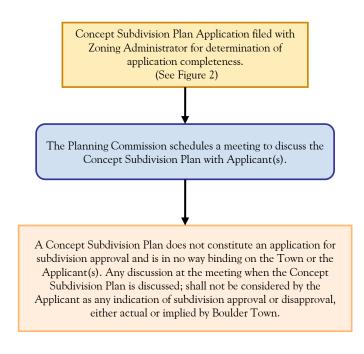

pplication.

#### 3. The Concept Plan Application should include the following:

- A conceptual layout of the proposed subdivision for the entire area of the subdivision site (hereinafter the "Subject Property") including all proposed lots meeting the minimum development standards required by the Boulder Town Zoning Ordinance for the Zoning District in which the Subject Property is located including lot area, lot frontage, lot width, and yard requirements.
- A conceptual layout of all streets including proposed rights-of-way widths, street lengths, and proposed street connections to all adjacent streets and adjoining properties.
- North arrow, scale, and date of preparation.
- ★ Vicinity map.
- Proposed subdivision name.

## FIGURE 1 CONCEPT SUBDIVISION PLAN APPLICATION REVIEW PROCEDURES



# FIGURE 2 DETERMINATION OF APPLICATION COMPLETENESS PROCEDURES