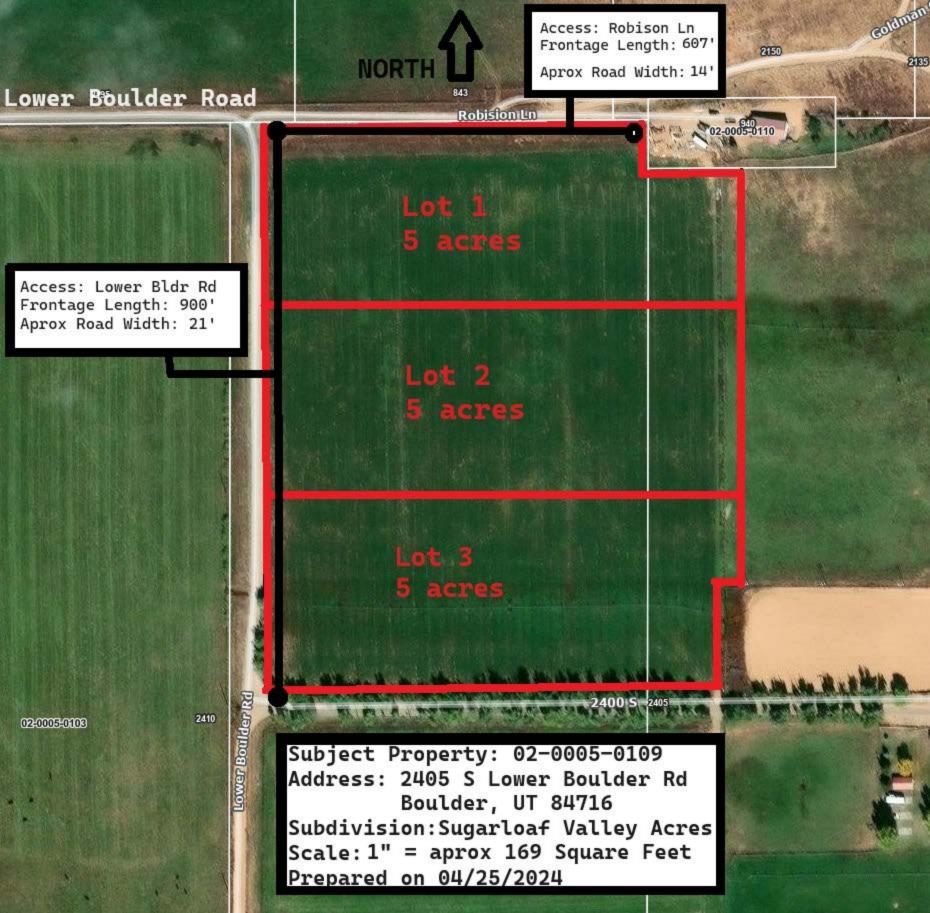

#### 3. The Concept Plan Application should include the following:

- A conceptual layout of the proposed subdivision for the entire area of the subdivision site (hereinafter the "Subject Property") including all proposed lots meeting the minimum development standards required by the Boulder Town Zoning Ordinance for the Zoning District in which the Subject Property is located including lot area, lot frontage, lot width, and yard requirements.
- A conceptual layout of all streets including proposed rights-of-way widths, street lengths, and proposed street connections to all adjacent streets and adjoining properties.
- North arrow, scale, and date of preparation.
- ★ Vicinity map.
- Proposed subdivision name.