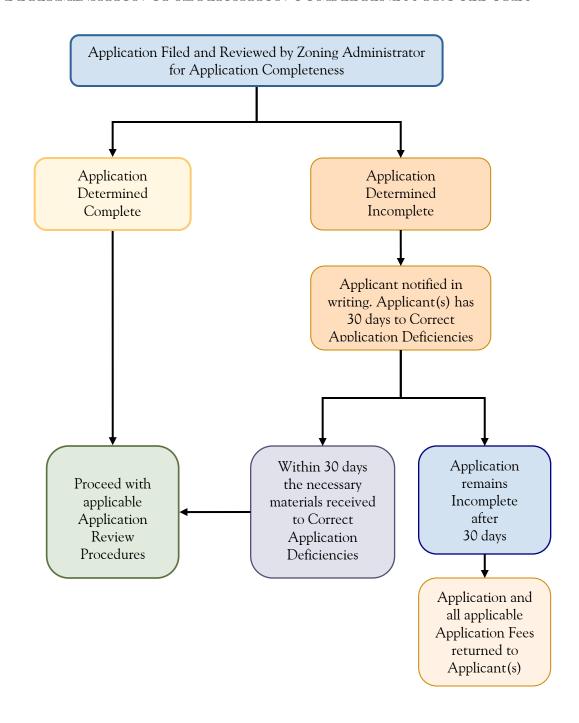

e following:

- A conceptual layout of the proposed subdivision for the entire area of the subdivision site (hereinafter the "Subject Property") including all proposed lots meeting the minimum development standards required by the Boulder Town Zoning Ordinance for the Zoning District in which the Subject Property is located including lot area, lot frontage, lot width, and yard requirements.
- A conceptual layout of all streets including proposed rights-of-way widths, street lengths, and proposed street connections to all adjacent streets and adjoining properties.
- North arrow, scale, and date of preparation.
- ★ Vicinity map.
- Proposed subdivision name.

## FIGURE 1 CONCEPT SUBDIVISION PLAN APPLICATION REVIEW PROCEDURES



# FIGURE 2 DETERMINATION OF APPLICATION COMPLETENESS PROCEDURES